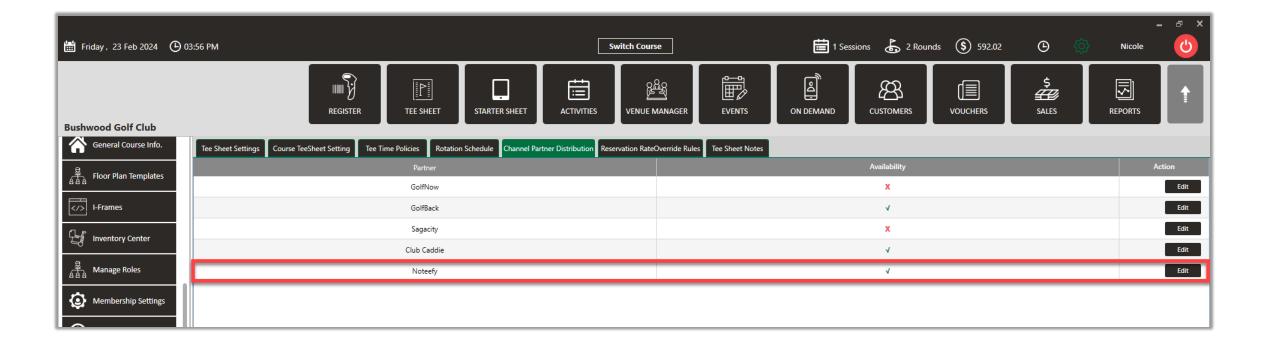

#### **Channel Partner Distribution**

### NOTEEFY AS A CHANNEL PARTNER

**Navigate to:** Settings  $\rightarrow$  Tee Sheet Settings  $\rightarrow$  Channel Partner Distribution, there is a new option for Noteefy

**Function**: There is a new option in the Channel Partner Distribution options for Noteefy (this would only be applicable for facilities that also use the Noteefy software solution).