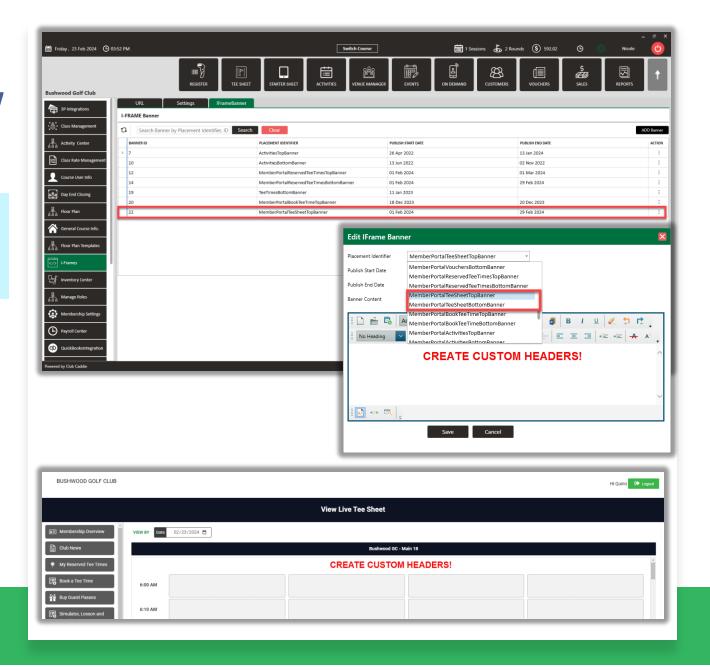

# TOP AND BOTTOM BANNERS FOR THE "VIEW LIVE TEE SHEET"

**Navigate to:** Settings  $\rightarrow$  I-Frames  $\rightarrow$  I-Frame Banners  $\rightarrow$  Click Add Banner  $\rightarrow$  Under Placement Identifier = "Member Portal Tee Sheet Bottom Banner" or Member Portal Tee Sheet Top Banner. Any notes that are added here will show in the Member Portal  $\rightarrow$  "View Live Tee Sheet" section

Function: Allows users to enter custom header and footers that will display at the top and bottom of the member portal tee sheet booking view within the iframe. Provides additional customization Users can showcase branding, links, announcements, or any other content they want members/customers booking tee times to see.