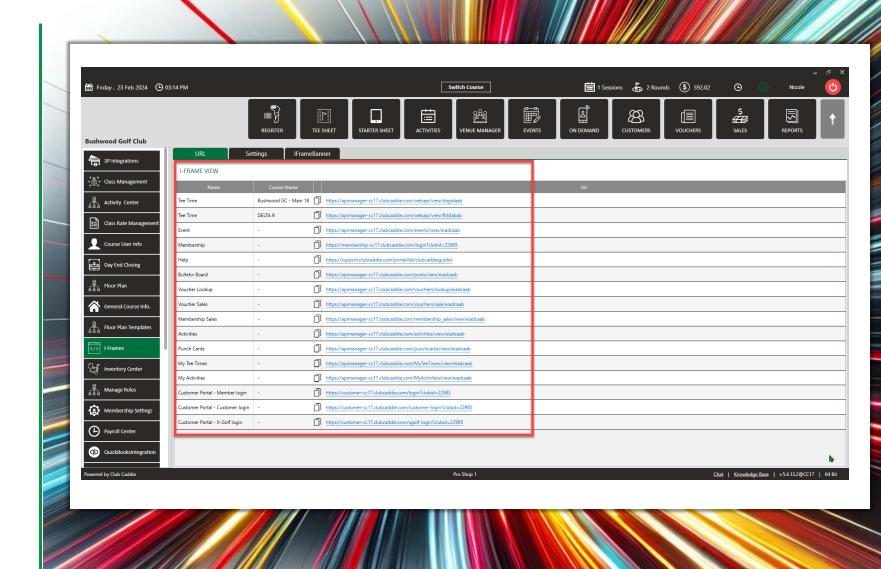

### I-FRAMES SPEED ENHANCEMENTS!

**Function**: Increased efficiency when loading the I-Frames!

# TOP AND BOTTOM BANNERS FOR THE "VIEW LIVE TEE SHEET"

**Navigate to:** Settings  $\rightarrow$  I-Frames  $\rightarrow$  I-Frame Banners  $\rightarrow$  Click Add Banner  $\rightarrow$  Under Placement Identifier = "Member Portal Tee Sheet Bottom Banner" or Member Portal Tee Sheet Top Banner. Any notes that are added here will show in the Member Portal  $\rightarrow$  "View Live Tee Sheet" section

Function: Allows users to enter custom header and footers that will display at the top and bottom of the member portal tee sheet booking view within the iframe. Provides additional customization Users can showcase branding, links, announcements, or any other content they want members/customers booking tee times to see.