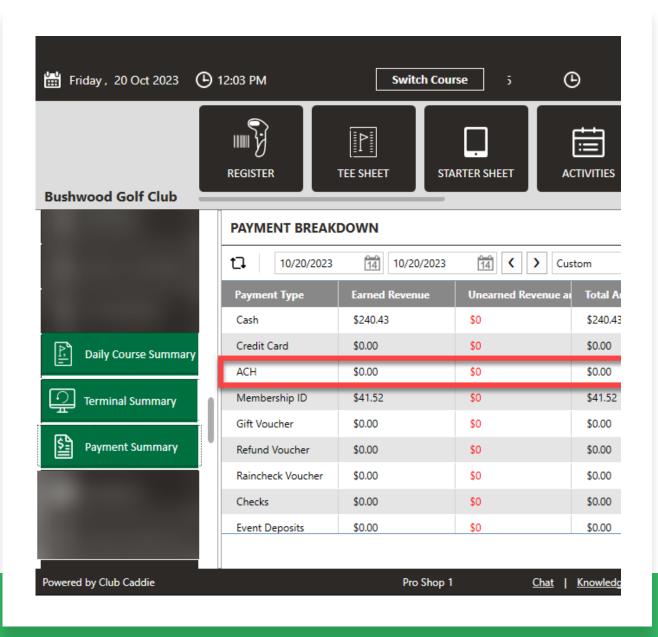

### SEPARATING OUT ACH AND CREDIT CARD REVENUE

**Navigate to:** Reports > Daily Course Summary, Terminal Summary, and Payment Summary

**Function:** ACH has now been added as a separate line item for more precise reporting in the *Daily Course Summary*, *Terminal Summary*, and *Payment Summary Reports*.

**Note:** For those clients using the GL Code Report, there is a new Transaction Type in Settings  $\rightarrow$ QuickBooks Integration  $\rightarrow$  Journal Entry Setup for "ACH" that will need to be mapped if you collect Dues via ACH