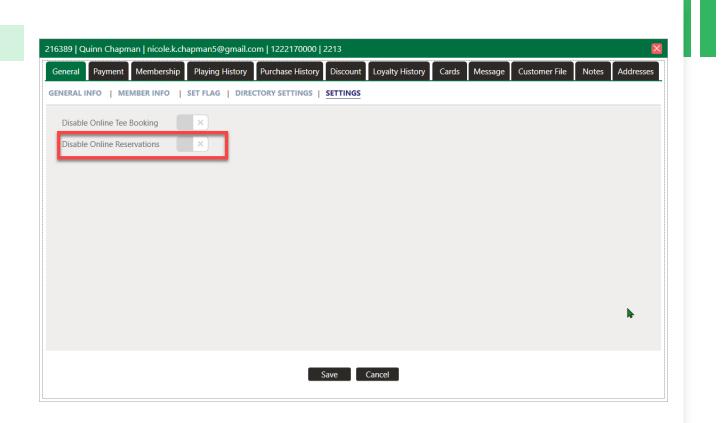

# PREVENT CUSTOMERS FROM ONLINE BOOKINGS

**Navigate to:** Customer Profile > Settings

**Function**: Users can disable the ability for individual customers/members to make online reservations.