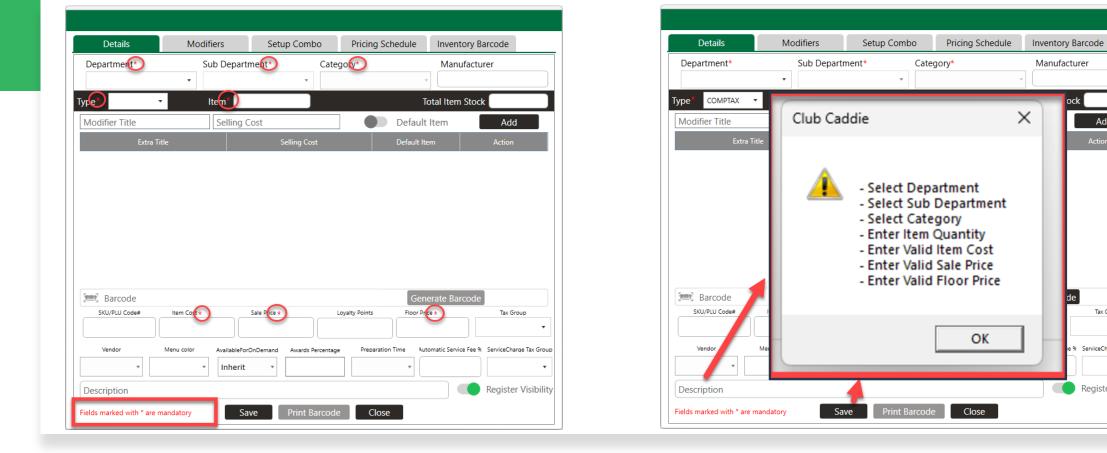

## INVENTORY **ENHANCEMENTS**

**Navigate to:** Register > Tools > Add Inventory OR Navigate to: Settings > Inventory Center > Add Item or View/Edit

When selecting Add Inventory, we have removed unnecessary fields in the Inventory popup.

Add

Tax Group

ServiceCharge Tax Group

Register Visibility

Function: Asterisks (\*) have been added to all of the required fields. If required, fields are left blank. If save is selected, an additional popup will show with the required fields still needed.