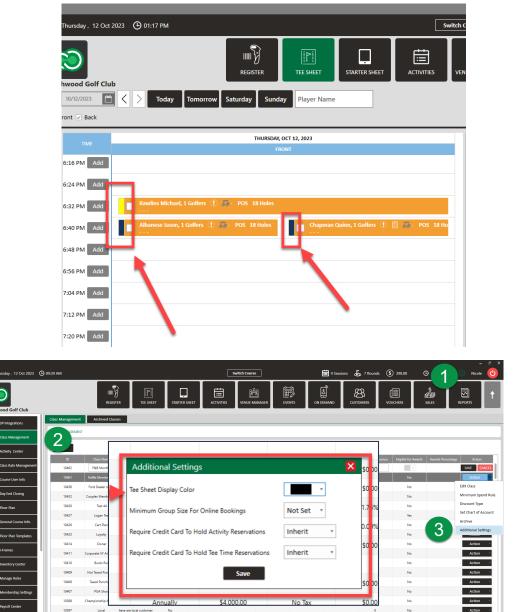

## TEE SHEET COLOR-CODING BY CLASS

Navigate to: Settings > Class Management > Action > Additional Settings > Tee Sheet Display Color

**Function**: Whenever a Class Rate is booked on the Tee Sheet, the color of that corresponding class will be displayed directly to the left of the Tee Time Booking on the Tee Sheet.

**Note:** If **Inherit** is selected, it will default to the global tee sheet setting.

**Navigate to:** Settings > Class Management > Additional Settings