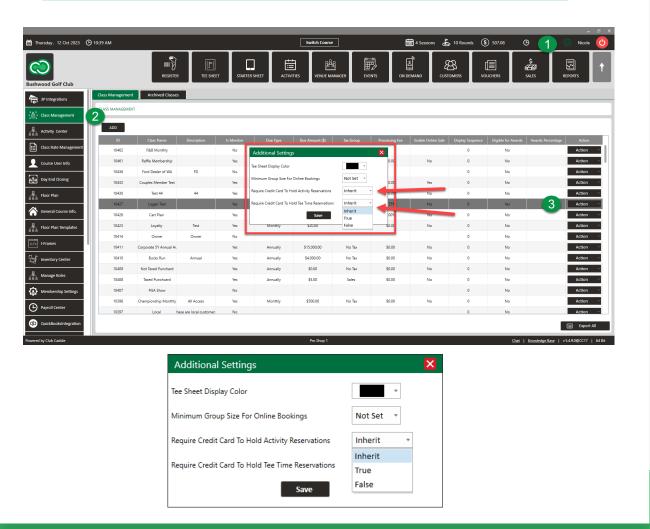

### ONLINE PREPAYMENT BY CLASS

**Function**: Now, there is an option to require prepayment for online Bookings. This enables operators to have more flexibility with their Customers/Members.

**Example**: A Non-Member Class such as "Senior" may need to prepay in full online, but a "Full Golf Member" may not need to prepay in full when making an online booking.

**Note:** If **Inherit** is selected, it will default to the global tee sheet setting.

**Navigate to:** Settings > Class Management > Additional Settings