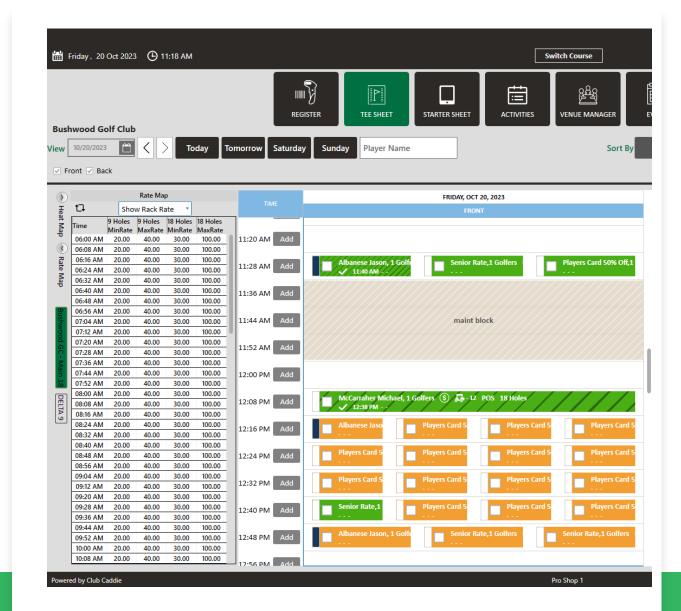

## RATE MAP ON TEE SHEET

### Navigate to: Tee Sheet > Left Hand Side

**Function**: A new tool in the Tee Sheet that allows employees to see the minimum and maximum Rack Rates for every Tee Time. This Rate Map can also be filtered with the drop-down for individual Classes so the minimum and maximum Class Rates will be displayed.

**Example**: This feature is ideal for facilities that use dynamic pricing. It also lets you quote rates directly, without needing to access the tee time.